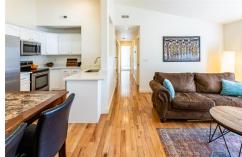

## \$ 305,000

Welcome to your new home in the heart of Provo near downtown! This beautifully designed 3-bedroom, 2-bathroom top floor condo offers both comfort and convenience. Enjoy a generous open-concept layout with vaulted ceiling that seamlessly connects the living, dining, and kitchen areas. Kitchen features: newly remodeled, ample cabinet storage with a large pantry, stain less steel appliances, granite counters and hardwood flooring. Master Suite: Retreat to the large private master bedroom that easily fits a King Size bed featuring a large walk in closet and ensuite bathroom for added convenience and privacy. Step outside onto your own private balcony, a perfect spot to view the sunset or a enjoy a breath of fresh air in the mornings. Parking: One covered and one non-covered assigned parking spaces. There is also plenty of visitor parking. New water heater (2023). Brand new roof (assessment paid). Balcony deck to be upgraded by HOA by end of Summer (assessment already paid). Situated in a prime Provo location right off the I-15 Center Street Exit (2 minutes away), you"ll have easy access to local shops, dining, entertainment, and parks. Less than 10 minute drive to UVU and BYU. Walking distance to downtown Provo, Pioneer Park, and Franklin Elementary. Easy access to Provo Front