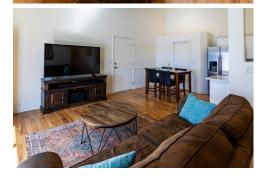

## \$ 305,000

Welcome to your new home in the heart of Provo near downtown! This beautifully designed 3-bedroom, 2-bathroom top floor condo offers both comfort and convenience. Enjoy a generous open-concept layout with vaulted ceiling that seamlessly connects the living, dining, and kitchen areas. Kitchen features: newly remodeled, ample cabinet storage with a large pantry, stain less steel appliances, granite counters and hardwood flooring. Master Suite: Retreat to the large private master bedroom that easily fits a King Size bed featuring a large walk in closet and ensuite bathroom for added convenience and privacy. Step outside onto your own private balcony, a perfect spot to view the sunset or a enjoy a breath of fresh air in the mornings. Parking: One covered and one non-covered assigned parking spaces. There is also plenty of visitor parking. New water heater (2023). Brand new roof (assessment paid). Balcony deck to be upgraded by HOA by end of Summer (assessment already paid). Situated in a prime Provo location right off the I-15 Center Street Exit (2 minutes away), you"ll have easy access to local shops, dining, entertainment, and parks. Less than 10 minute drive to UVU and BYU. Walking distance to downtown Provo, Pioneer Park, and Franklin Elementary. Easy access to Provo Front